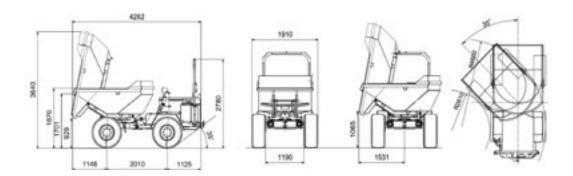

## 0570

## Articulated dumper

| PERFORMANCE                                            |                                            |
|--------------------------------------------------------|--------------------------------------------|
| MODEL                                                  | DS70                                       |
| Maximum load capacity                                  | 7000 Kg                                    |
| Sae heaped capacity                                    | 3600 L                                     |
| Struck capacity                                        | 2800 L                                     |
| Unladen weight                                         | 3500 Kg                                    |
| Max driving speed                                      | 30 Km/h                                    |
| Max gradeability with full load                        | 35%                                        |
| STANDARD SPECIFICATIONS                                |                                            |
| ENGINE                                                 |                                            |
| Model                                                  | Yanmar diesel Tier III A                   |
| Engine power                                           | (52,1 Kw/70,7 hp)                          |
| TRANSMISSION                                           |                                            |
| Type/model                                             | Automotive hydrostatic transmission        |
| Axles                                                  | Planetary reduction on differential output |
| Articulation/swing                                     | ±310/±150                                  |
| Gears                                                  | 2 Forward and 2 reverse                    |
| BRAKES                                                 |                                            |
| Service and parking brakes                             | Service and parking brakes                 |
| TYRES                                                  |                                            |
| Standard tyres                                         | 12.5/80-18"                                |
| DRIVING PLATFORM                                       |                                            |
| Grammer deluxe seat                                    | Std                                        |
| Foldable rops protection frame                         | Std                                        |
| HYDRAULIC SYSTEM                                       |                                            |
| Double hydraulic gear pump                             | 14/16 Cm <sup>3</sup>                      |
| BODY                                                   |                                            |
| Certified hardox 500 abrasion resistant body structure | Std                                        |
| 180° swivel body, unloading on 3 sides                 | Std                                        |
| MISCELLANEOUS                                          |                                            |
| Fuel tank capacity                                     | 78 L                                       |
| Hydraulic tank capacity                                | 90 L                                       |
| Electrical system voltage                              | 12 V                                       |
| AVAILABLE OPTIONS                                      |                                            |
| Yanmar tier V engine                                   | Optional                                   |
| Front view camera system                               | Optional                                   |
| Led work lights kit                                    | Optional                                   |
| Canopy                                                 | Optional                                   |