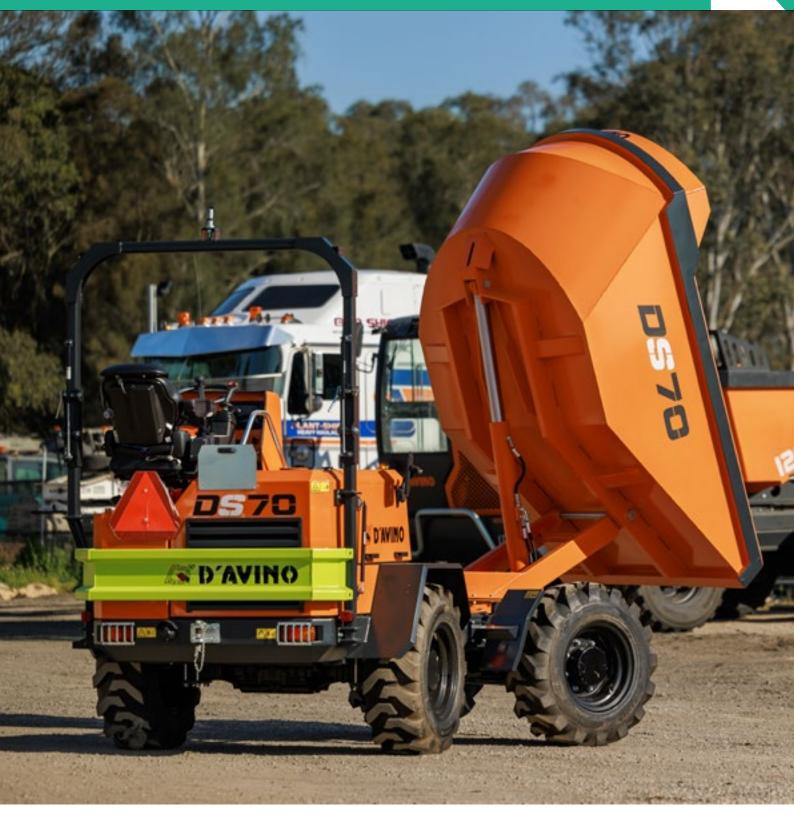

## 0570

## Articulated dumper

| PERFORMANCE                                            |                                            |
|--------------------------------------------------------|--------------------------------------------|
| MODEL                                                  | DS70                                       |
| Maximum load capacity                                  | 7000 Kg                                    |
| Sae heaped capacity                                    | 3600 L                                     |
| Struck capacity                                        | 2800 L                                     |
| Unladen weight                                         | 3500 Kg                                    |
| Max driving speed                                      | 30 Km/h                                    |
| Max gradeability with full load                        | 35%                                        |
| STANDARD SPECIFICATIONS                                |                                            |
| ENGINE                                                 |                                            |
| Model                                                  | Yanmar diesel Tier III A                   |
| Engine power                                           | (52,1 Kw/70,7 hp)                          |
| TRANSMISSION                                           |                                            |
| Type/model                                             | Automotive hydrostatic transmission        |
| Axles                                                  | Planetary reduction on differential output |
| Articulation/swing                                     | ±310/±150                                  |
| Gears                                                  | 2 Forward and 2 reverse                    |
| BRAKES                                                 |                                            |
| Service and parking brakes                             | Service and parking brakes                 |
| TYRES                                                  |                                            |
| Standard tyres                                         | 12.5/80-18"                                |
| DRIVING PLATFORM                                       |                                            |
| Grammer deluxe seat                                    | Std                                        |
| Foldable rops protection frame                         | Std                                        |
| HYDRAULIC SYSTEM                                       |                                            |
| Double hydraulic gear pump                             | 14/16 Cm <sup>3</sup>                      |
| BODY                                                   |                                            |
| Certified hardox 500 abrasion resistant body structure | Std                                        |
| 180° swivel body, unloading on 3 sides                 | Std                                        |
| MISCELLANEOUS                                          |                                            |
| Fuel tank capacity                                     | 78 L                                       |
| Hydraulic tank capacity                                | 90 L                                       |
| Electrical system voltage                              | 12 V                                       |
| AVAILABLE OPTIONS                                      |                                            |
| Yanmar tier V engine                                   | Optional                                   |
| Front view camera system                               | Optional                                   |
| Led work lights kit                                    | Optional                                   |
| Canopy                                                 | Optional                                   |

**DS70** Features