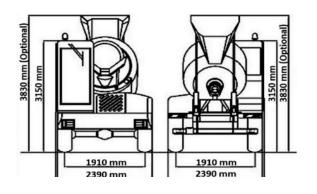

# **Revolution mixers**

| PERFORMANCE                                                             |                                                                             |
|-------------------------------------------------------------------------|-----------------------------------------------------------------------------|
| MODEL                                                                   | R40 REVOLUTION                                                              |
| Maximum load capacity                                                   | 4,5 m <sup>3</sup>                                                          |
| Unladen weight                                                          | 8400 Kg                                                                     |
| Body external turning radius (1)                                        | 5500 mm                                                                     |
| Internal wheels turning radius (2)                                      | 2475 mm                                                                     |
| External wheels turning radius (3)                                      | 4650 mm                                                                     |
| Max driving speed                                                       | 35 Km/h                                                                     |
| Max gradeability with full load                                         | 40%                                                                         |
| Slewing turret rotation                                                 | 360°                                                                        |
| STANDARD SPECIFICATIONS                                                 |                                                                             |
| ENGINE                                                                  |                                                                             |
| Model                                                                   | Perkins 1104 Tier III A                                                     |
| Engine power                                                            | (83 Kw/113 hp)                                                              |
| TRANSMISSION                                                            |                                                                             |
| Type/model                                                              | Automotive hydrostatic transmission                                         |
| Front axle                                                              | 8º Oscillating Steering Axle with stability control                         |
| Rear axle                                                               | Fixed steering axle with flanged gearbox                                    |
| Diiferential locks                                                      | Front automatic, rear hydraulically controlled                              |
| Maximum travel speed                                                    | 35 Km/h                                                                     |
| Gears                                                                   | 4 Forward and 4 reverse, 2 electro-hydraulic HI - LO + 2 speed transmission |
| Inching control                                                         | Std                                                                         |
| BRAKES                                                                  |                                                                             |
| Service and parking brakes                                              | Multi-discs hydraulic service brakes on both axles with fail-safe circuit   |
| Parking brake                                                           | Multi-discs hydraulic parking brake with automatic activation               |
| TYRES                                                                   |                                                                             |
| Standard tyres                                                          | 18/19,5-16" 16 PR                                                           |
| CABIN                                                                   |                                                                             |
| Enclosed Cabin Structure FOPS and ROPS approved                         | Std                                                                         |
| Level II FOPS Protection                                                | Std                                                                         |
| Automotive Air-Conditioning System                                      | Std                                                                         |
| HYDRAULIC SYSTEM                                                        |                                                                             |
| Hydraulic gear service pump for utilities (standard)                    | 125 l/min                                                                   |
| Hydraulic gear service pump for steering and brakes                     | 63 l/min                                                                    |
| MIXER                                                                   |                                                                             |
| High capacity mixing drum with double effect hydraulic lifting cylinder | Std                                                                         |
| Pouring chute hydraulic rotation and tilt controls                      | Std                                                                         |
| Ground controls for mixer and pouring chute                             | Std                                                                         |
| MISCELLANEOUS                                                           |                                                                             |
| Fuel tank capacity                                                      | 160 L                                                                       |
| Hydraulic tank capacity                                                 | 130 L                                                                       |
| Electrical system voltage                                               | 12 V                                                                        |
| AVAILABLE OPTIONS                                                       |                                                                             |
| Rear bucket for self-loading application                                | Optional                                                                    |
| Low pressure water pump with 700 L dual tank                            | Optional                                                                    |
| Built in high pressure washer system                                    | Optional                                                                    |
| Electronic weighing system with printer                                 | Optional                                                                    |
|                                                                         | · · · · · · · · · · · · · · · · · · ·                                       |