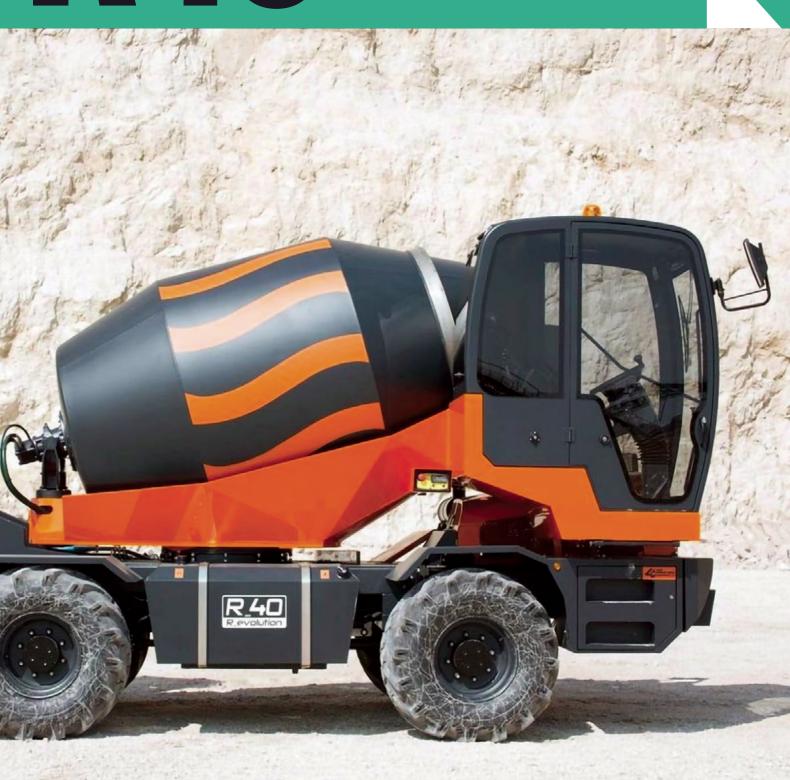

## **R40**

# **Revolution mixers**

| PERFORMANCE                                                             |                                                                             |
|-------------------------------------------------------------------------|-----------------------------------------------------------------------------|
| MODEL                                                                   | R40 REVOLUTION                                                              |
| Maximum load capacity                                                   | 4,5 m <sup>3</sup>                                                          |
| Unladen weight                                                          | 8400 Kg                                                                     |
| Body external turning radius (1)                                        | 5500 mm                                                                     |
| Internal wheels turning radius (2)                                      | 2475 mm                                                                     |
| External wheels turning radius (3)                                      | 4650 mm                                                                     |
| Max driving speed                                                       | 35 Km/h                                                                     |
| Max gradeability with full load                                         | 40%                                                                         |
| Slewing turret rotation                                                 | 360°                                                                        |
| STANDARD SPECIFICATIONS                                                 |                                                                             |
| ENGINE                                                                  |                                                                             |
| Model                                                                   | Perkins 1104 Tier III A                                                     |
| Engine power                                                            | (83 Kw/113 hp)                                                              |
| TRANSMISSION                                                            |                                                                             |
| Type/model                                                              | Automotive hydrostatic transmission                                         |
| Front axle                                                              | 8º Oscillating Steering Axle with stability control                         |
| Rear axle                                                               | Fixed steering axle with flanged gearbox                                    |
| Diiferential locks                                                      | Front automatic, rear hydraulically controlled                              |
| Maximum travel speed                                                    | 35 Km/h                                                                     |
| Gears                                                                   | 4 Forward and 4 reverse, 2 electro-hydraulic HI - LO + 2 speed transmission |
| Inching control                                                         | Std                                                                         |
| BRAKES                                                                  |                                                                             |
| Service and parking brakes                                              | Multi-discs hydraulic service brakes on both axles with fail-safe circuit   |
| Parking brake                                                           | Multi-discs hydraulic parking brake with automatic activation               |
| TYRES                                                                   |                                                                             |
| Standard tyres                                                          | 18/19,5-16" 16 PR                                                           |
| CABIN                                                                   |                                                                             |
| Enclosed Cabin Structure FOPS and ROPS approved                         | Std                                                                         |
| Level II FOPS Protection                                                | Std                                                                         |
| Automotive Air-Conditioning System                                      | Std                                                                         |
| HYDRAULIC SYSTEM                                                        |                                                                             |
| Hydraulic gear service pump for utilities (standard)                    | 125 l/min                                                                   |
| Hydraulic gear service pump for steering and brakes                     | 63 l/min                                                                    |
| MIXER                                                                   |                                                                             |
| High capacity mixing drum with double effect hydraulic lifting cylinder | Std                                                                         |
| Pouring chute hydraulic rotation and tilt controls                      | Std                                                                         |
| Ground controls for mixer and pouring chute                             | Std                                                                         |
| MISCELLANEOUS                                                           |                                                                             |
| Fuel tank capacity                                                      | 160 L                                                                       |
| Hydraulic tank capacity                                                 | 130 L                                                                       |
| Electrical system voltage                                               | 12 V                                                                        |
| AVAILABLE OPTIONS                                                       |                                                                             |
| Rear bucket for self-loading application                                | Optional                                                                    |
| Low pressure water pump with 700 L dual tank                            | Optional                                                                    |
| Built in high pressure washer system                                    | Optional                                                                    |
| Electronic weighing system with printer                                 | Optional                                                                    |
|                                                                         | · · · · · · · · · · · · · · · · · · ·                                       |