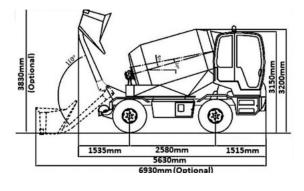

# **Revolution mixers**

| PERFORMANCE                                                             |                                                                             |
|-------------------------------------------------------------------------|-----------------------------------------------------------------------------|
| MODEL                                                                   | R40 REVOLUTION                                                              |
| Maximum load capacity                                                   | 4,5 m <sup>3</sup>                                                          |
| Unladen weight                                                          | 8400 Kg                                                                     |
| Body external turning radius (1)                                        | 5500 mm                                                                     |
| Internal wheels turning radius (2)                                      | 2475 mm                                                                     |
| External wheels turning radius (3)                                      | 4650 mm                                                                     |
| Max driving speed                                                       | 35 Km/h                                                                     |
| Max gradeability with full load                                         | 40%                                                                         |
| Slewing turret rotation                                                 | 360°                                                                        |
| STANDARD SPECIFICATIONS                                                 |                                                                             |
| ENGINE                                                                  |                                                                             |
| Model                                                                   | Perkins 1104 Tier III A                                                     |
| Engine power                                                            | (83 Kw/113 hp)                                                              |
| TRANSMISSION                                                            |                                                                             |
| Type/model                                                              | Automotive hydrostatic transmission                                         |
| Front axle                                                              | 8º Oscillating Steering Axle with stability control                         |
| Rear axle                                                               | Fixed steering axle with flanged gearbox                                    |
| Diiferential locks                                                      | Front automatic, rear hydraulically controlled                              |
| Maximum travel speed                                                    | 35 Km/h                                                                     |
| Gears                                                                   | 4 Forward and 4 reverse, 2 electro-hydraulic HI - LO + 2 speed transmission |
| Inching control                                                         | Std                                                                         |
| BRAKES                                                                  |                                                                             |
| Service and parking brakes                                              | Multi-discs hydraulic service brakes on both axles with fail-safe circuit   |
| Parking brake                                                           | Multi-discs hydraulic parking brake with automatic activation               |
| TYRES                                                                   |                                                                             |
| Standard tyres                                                          | 18/19,5-16" 16 PR                                                           |
| CABIN                                                                   |                                                                             |
| Enclosed Cabin Structure FOPS and ROPS approved                         | Std                                                                         |
| Level II FOPS Protection                                                | Std                                                                         |
| Automotive Air-Conditioning System                                      | Std                                                                         |
| HYDRAULIC SYSTEM                                                        |                                                                             |
| Hydraulic gear service pump for utilities (standard)                    | 125 l/min                                                                   |
| Hydraulic gear service pump for steering and brakes                     | 63 l/min                                                                    |
| MIXER                                                                   |                                                                             |
| High capacity mixing drum with double effect hydraulic lifting cylinder | Std                                                                         |
| Pouring chute hydraulic rotation and tilt controls                      | Std                                                                         |
| Ground controls for mixer and pouring chute                             | Std                                                                         |
| MISCELLANEOUS                                                           |                                                                             |
| Fuel tank capacity                                                      | 160 L                                                                       |
| Hydraulic tank capacity                                                 | 130 L                                                                       |
| Electrical system voltage                                               | 12 V                                                                        |
| AVAILABLE OPTIONS                                                       |                                                                             |
| Rear bucket for self-loading application                                | Optional                                                                    |
| Low pressure water pump with 700 L dual tank                            | Optional                                                                    |
| Built in high pressure washer system                                    | Optional                                                                    |
| Electronic weighing system with printer                                 | Optional                                                                    |
|                                                                         | · · · · · · · · · · · · · · · · · · ·                                       |