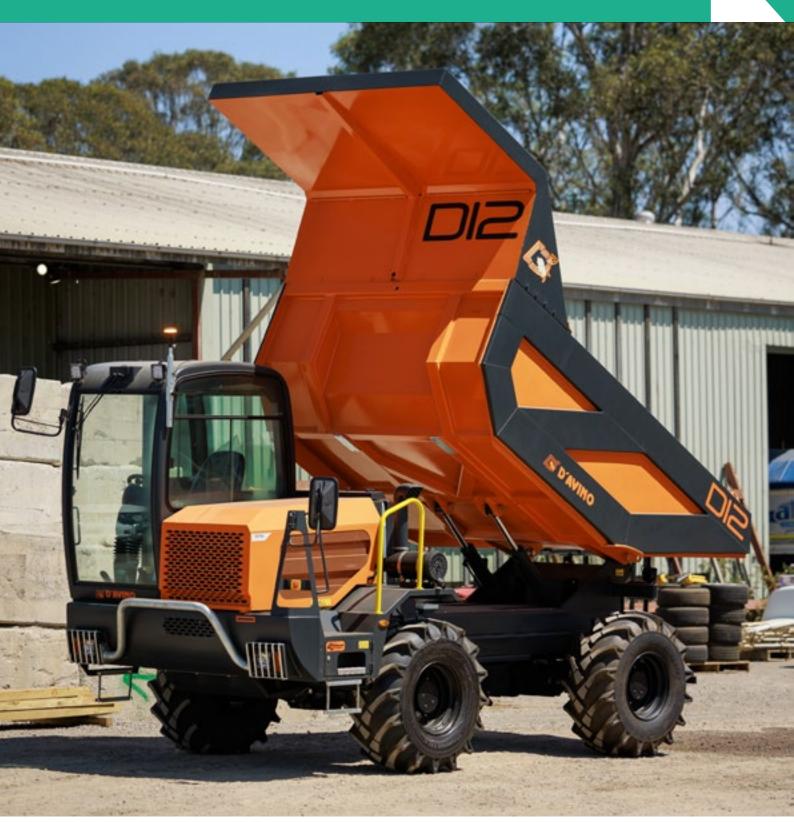

## 012





## **D12**

## Rear tipping dump truck

| DEDECOMANCE