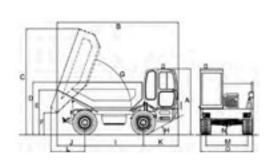

|

**D12** 







**Features**