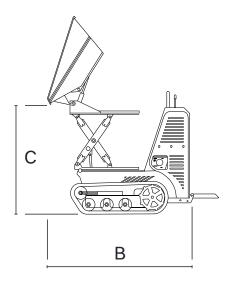

## T70HT

| PERFORMANCE                 |                                            |
|-----------------------------|--------------------------------------------|
| MODEL                       | T70 HT                                     |
| Gasoline                    | Honda GX270 - electric starter             |
| TRANSMISSION                |                                            |
| Туре                        | Hydrostatic                                |
| Travel speed                | 5 Km/h                                     |
| Direction control           | Monojoystick control                       |
| HYDRAULIC SYSTEM            |                                            |
| Hydraulic pump              | 2 variable disp. pump + 1 gear pumps       |
| Max pressure                | 180 bar - 2180 psi                         |
| Hydraulic cooling system    | Air                                        |
| UNDERCARRIAGE               |                                            |
| Tracks                      | 180 mm wide rubber tracks with tensioner   |
| Rollers                     | 3 rollers with smooth drive rocking system |
| BODY                        |                                            |
| Max capacity - High tipping | 600 Kg                                     |
| Heaped capacity             | 0.29 M³                                    |
| Struck capacity             | 0.21 M³                                    |
| WEIGHT AND DIMENSIONS       |                                            |
| Empty weight                | 600 Kg                                     |
| Tot width (A)               | 680 mm                                     |
| Length (B)                  | 1595 mm                                    |
| Max tipping height (C)      | 1470 mm                                    |