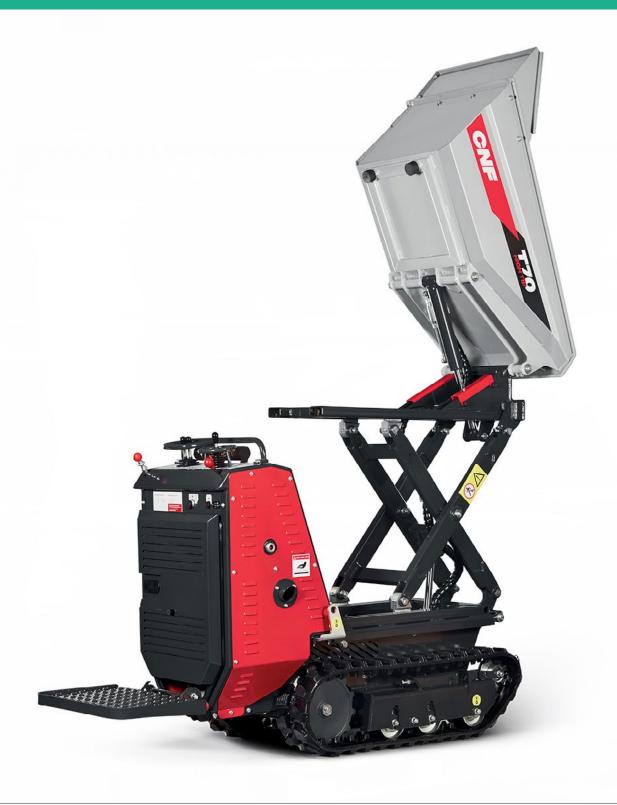

## T70HT

| PERFORMANCE                 |                                            |
|-----------------------------|--------------------------------------------|
| MODEL                       | T70 HT                                     |
| Gasoline                    | Honda GX270 - electric starter             |
| TRANSMISSION                |                                            |
| Туре                        | Hydrostatic                                |
| Travel speed                | 5 Km/h                                     |
| Direction control           | Monojoystick control                       |
| HYDRAULIC SYSTEM            |                                            |
| Hydraulic pump              | 2 variable disp. pump + 1 gear pumps       |
| Max pressure                | 180 bar - 2180 psi                         |
| Hydraulic cooling system    | Air                                        |
| UNDERCARRIAGE               |                                            |
| Tracks                      | 180 mm wide rubber tracks with tensioner   |
| Rollers                     | 3 rollers with smooth drive rocking system |
| BODY                        |                                            |
| Max capacity - High tipping | 600 Kg                                     |
| Heaped capacity             | 0.29 M³                                    |
| Struck capacity             | 0.21 M³                                    |
| WEIGHT AND DIMENSIONS       |                                            |
| Empty weight                | 600 Kg                                     |
| Tot width (A)               | 680 mm                                     |
| Length (B)                  | 1595 mm                                    |
| Max tipping height (C)      | 1470 mm                                    |

T70 Features