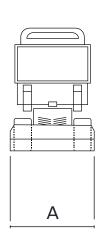

## T70HT

| PERFORMANCE                 |                                            |
|-----------------------------|--------------------------------------------|
| MODEL                       | T70 HT                                     |
| Gasoline                    | Honda GX270 - electric starter             |
| TRANSMISSION                |                                            |
| Туре                        | Hydrostatic                                |
| Travel speed                | 5 Km/h                                     |
| Direction control           | Monojoystick control                       |
| HYDRAULIC SYSTEM            |                                            |
| Hydraulic pump              | 2 variable disp. pump + 1 gear pumps       |
| Max pressure                | 180 bar - 2180 psi                         |
| Hydraulic cooling system    | Air                                        |
| UNDERCARRIAGE               |                                            |
| Tracks                      | 180 mm wide rubber tracks with tensioner   |
| Rollers                     | 3 rollers with smooth drive rocking system |
| BODY                        |                                            |
| Max capacity - High tipping | 600 Kg                                     |
| Heaped capacity             | 0.29 M³                                    |
| Struck capacity             | 0.21 M³                                    |
| WEIGHT AND DIMENSIONS       |                                            |
| Empty weight                | 600 Kg                                     |
| Tot width (A)               | 680 mm                                     |
| Length (B)                  | 1595 mm                                    |
| Max tipping height (C)      | 1470 mm                                    |